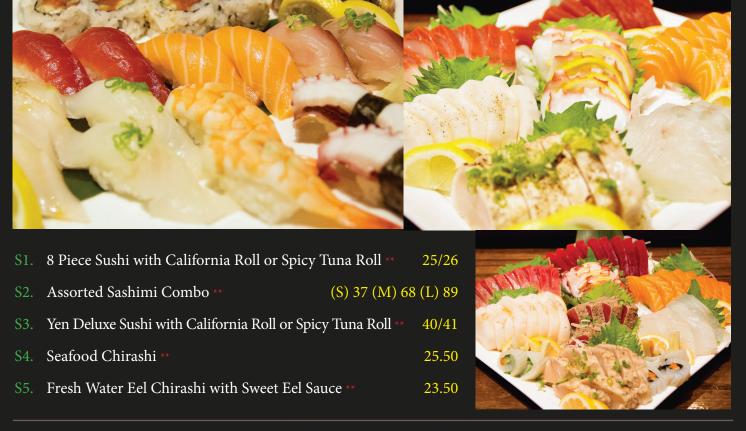

## Yen Sushi & Sake Bar

17037 N. 43rd Ave. A3 Glendale, AZ 85308 Tel. (602) 978-9022

\* Consuming raw or under cooked meat, seafood, shell fish, and eggs may increase your risk of foodborne illness

| SASHIMI (7          | pcs)    |       |  |  |
|---------------------|---------|-------|--|--|
| NAME                | QIY     | PRICE |  |  |
| Ono Sashimi *       |         | 14.95 |  |  |
| Tuna *              |         | 14.95 |  |  |
| Tuna Tataki *       |         | 14.95 |  |  |
| Salmon *            |         | 14.95 |  |  |
| Yellowtail *        |         | 14.95 |  |  |
| Albacore *          | E = 4 2 | 14.95 |  |  |
| Halibut (seasonal)* |         | 14.95 |  |  |
| Octopus             |         | 14.95 |  |  |
| SASHIMI COMBO       |         |       |  |  |
| Small *             |         | 37.00 |  |  |
| Medium *            |         | 68.00 |  |  |
| Large *             |         | 89.00 |  |  |