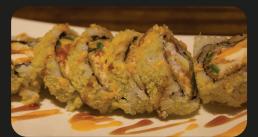

# TEMPURA ROLL

| T1.  | Spicy Tuna Tempura Roll deep fried spicy tuna roll with sweet eel sauce & spicy mayo                                           | 9.95  |
|------|--------------------------------------------------------------------------------------------------------------------------------|-------|
| T2.  | Salmon Tempura Roll<br>deep fried salmon rolled with crab, avocado &<br>cucumber                                               | 10.95 |
| Т3.  | Calamari Tempura Roll<br>deep fried calamari rolled with crab, avocado &<br>cucumber                                           | 10.95 |
| T4.  | Shrimp Tempura Roll deep fried shrimp rolled with crab, avocado & cucumber                                                     | 10.95 |
| T5.  | Shiitake Mushroom Tempura Roll deep fried shiitake rolled with avocado & cucumber                                              | 11.50 |
| Т6.  | Vegetable Tempura Roll<br>deep fried vegetables rolled with avocado &<br>cucumber                                              | 11.50 |
| T7.  | Crunch Scallop Roll deep fried scallop rolled with crab, avocado & cucumber                                                    | 14.95 |
| Т8.  | Crunch Roll shrimp tempura, cucumber with tempura crunch                                                                       | 11.50 |
| Т9.  | Crazy Boy Roll deep fried california roll with sweet eel sauce                                                                 | 10.50 |
| T10. | Las Vegas Roll deep fried assorted fish, avocado, crab, cream cheese                                                           | 11.95 |
| T11. | Hot Night Roll ** shrimp tempura & cucumber roll topped with spicy tuna masago and green onion                                 | 13.95 |
| T12. | Energy Roll<br>deep fried fresh water eel, yellowtail, yamagobo<br>& green onion roll with smelt egg                           | 13.50 |
| T13. | Soft Shell Crab Roll<br>deep fried soft shell crab rolled with crab, avoca-<br>do & cucumber & smelt egg                       | 13.50 |
| T14. | Scorpion Roll ** shrimp tempura,cucumber,topped with salmon,scallion,masago,spicy mayo, on top fo the spicy crab and eel sauce | 14.50 |
| T15. | Crunch Deluxe<br>shrimp tempura,cucumber, topped with spicy<br>crab, crunch flake and eel sauce                                | 13.50 |
|      |                                                                                                                                |       |