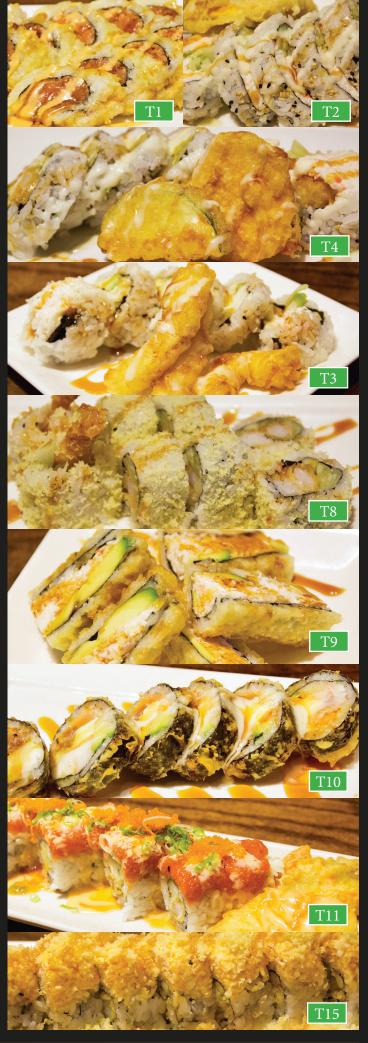

# TEMPURA ROLL

| T1.  | Spicy Tuna Tempura Roll deep fried spicy tuna roll with sweet eel sauce & spicy mayo                                           | 9.95  |
|------|--------------------------------------------------------------------------------------------------------------------------------|-------|
| T2.  | Salmon Tempura Roll<br>deep fried salmon rolled with crab, avocado &<br>cucumber                                               | 10.95 |
| Т3.  | Calamari Tempura Roll<br>deep fried calamari rolled with crab, avocado &<br>cucumber                                           | 10.95 |
| T4.  | Shrimp Tempura Roll deep fried shrimp rolled with crab, avocado & cucumber                                                     | 10.95 |
| T5.  | Shiitake Mushroom Tempura Roll deep fried shiitake rolled with avocado & cucumber                                              | 11.50 |
| Т6.  | Vegetable Tempura Roll<br>deep fried vegetables rolled with avocado &<br>cucumber                                              | 11.50 |
| T7.  | Crunch Scallop Roll deep fried scallop rolled with crab, avocado & cucumber                                                    | 14.95 |
| Т8.  | Crunch Roll shrimp tempura, cucumber with tempura crunch                                                                       | 11.50 |
| Т9.  | Crazy Boy Roll deep fried california roll with sweet eel sauce                                                                 | 10.50 |
| T10. | Las Vegas Roll deep fried assorted fish, avocado, crab, cream cheese                                                           | 11.95 |
| T11. | Hot Night Roll ** shrimp tempura & cucumber roll topped with spicy tuna masago and green onion                                 | 13.95 |
| T12. | Energy Roll<br>deep fried fresh water eel, yellowtail, yamagobo<br>& green onion roll with smelt egg                           | 13.50 |
| T13. | Soft Shell Crab Roll<br>deep fried soft shell crab rolled with crab, avoca-<br>do & cucumber & smelt egg                       | 13.50 |
| T14. | Scorpion Roll ** shrimp tempura,cucumber,topped with salmon,scallion,masago,spicy mayo, on top fo the spicy crab and eel sauce | 14.50 |
| T15. | Crunch Deluxe<br>shrimp tempura,cucumber, topped with spicy<br>crab, crunch flake and eel sauce                                | 13.50 |
|      |                                                                                                                                |       |