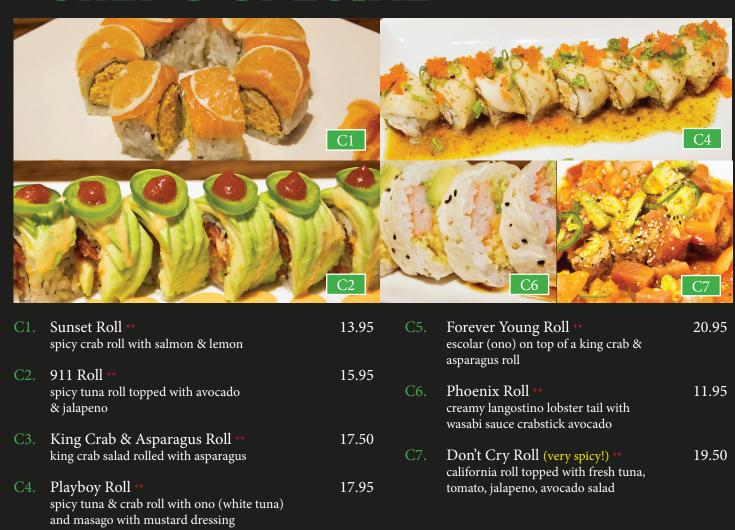

# FRESH ROLL

| F1. | Rainbow Roll ** selected assorted fish on top of a california roll                           | 14.95 |         |
|-----|----------------------------------------------------------------------------------------------|-------|---------|
| F2. | Salmon & Spicy Scallop Roll ** fresh salmon avocado on top                                   | 14.95 |         |
| F3. | Philadelphia Roll ** fresh salmon on top of cream cheese, asparagus & avocado roll           | 13.50 | F1 F2   |
| F4. | Rock & Roll ** tuna, spicy tuna, salmon, white fish, avocado & crab rolled in cucumber       | 13.95 |         |
| F5. | Palm Spring Roll ** mound of fresh tuna, tomato sauce & smelt egg on california roll         | 16.95 | F3 F7   |
| F6. | Boston Roll ** lettuce, fresh salmon, crab & avocado roll on top of the masago               | 11.95 |         |
| F7. | Shrimp Soybean Paper Roll ** shrimp, asparagus, cucumber, avocado & crab rolled in soy paper | 11.50 |         |
| F8. | Shrimp Killer ** shrimp tempura & cucumber roll topped with shrimp                           | 13.95 | F9      |
| F9. | Hawaiian Roll •• garlic albacore roll topped with seared albacore & pickled onion            | 15.95 |         |
| F10 | ). Spicy Tataki Roll ** spicy tuna roll topped with seared tuna & pickled onion              | 15.95 | F10     |
| F11 | l. Fire cracker ** spicy scallop roll topped with fresh tuna and avocado                     | 15.50 |         |
| F12 | 2. Alaska Roll ** smoked salmon, asparagus, crab stick & avocado                             | 10.95 | F11 F12 |

<sup>\*\*</sup>Items are served raw or undercooked. Consuming raw or undercooked meats, poultry, seafood, shellfish, or eggs may increase your risk of foodborne illness, especially if you have certain medical conditions. If unsure, consult your physician.