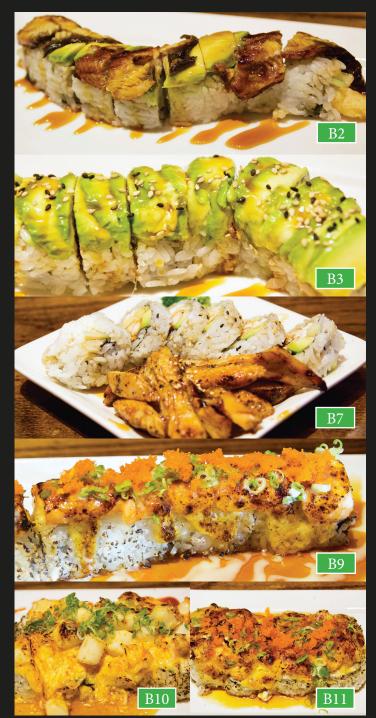

# BAKED ROLL

| B1.  | Eel Special Roll •• california roll topped with fresh water eel on top of avocado       | 13.95 |
|------|-----------------------------------------------------------------------------------------|-------|
| B2.  | Rattlesnake Roll ** shrimp tempura roll topped with fresh water eel on top of avocado   | 15.95 |
| В3.  | Caterpillar Roll ** fresh water eel & cucumber roll topped with avocado                 | 13.95 |
| B4.  | Snowcorn Roll ** crab & avocado roll topped with baked white fish                       | 13.95 |
| B5.  | Scallop Volcano Roll ** baked scallop & mushroom on california roll                     | 18.50 |
| В6.  | BBQ Short Rib Roll ** BBQ beef rib, crab, avocado & cucumber roll                       | 19.50 |
| В7.  | Chicken Teriyaki Roll<br>chicken teriyaki, crab, avocado &<br>cucumber roll             | 12.50 |
| В8.  | Dragon Roll ** shrimp tempura roll topped with whole of piece eel                       | 19.50 |
| В9.  | Baked Salmon Roll cream cheese, avocado, yamagobo roll topped with baked salmon         | 15.00 |
| B10. | Baked Scallop Roll baked scallop with mayo & smelt egg on california roll               | 18.50 |
| B11. | Baked Lobster Tail Roll<br>creamy langostino Lobster tail mixed on a<br>california roll | 19.50 |