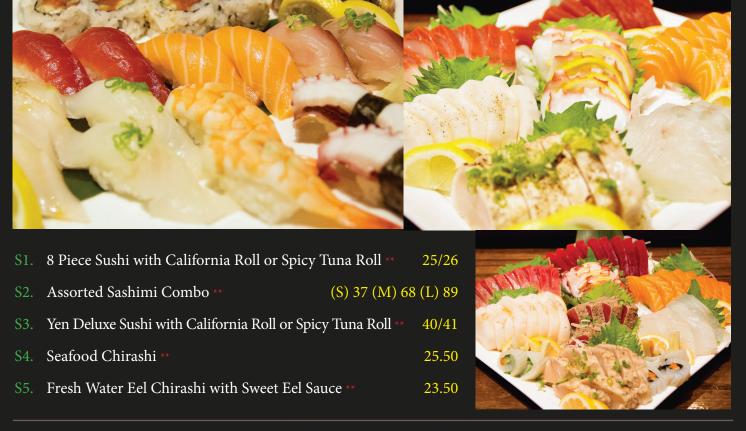

### Yen Sushi & Sake Bar

17037 N. 43rd Ave. A3 Glendale, AZ 85308 Tel. (602) 978-9022

\* Consuming raw or under cooked meat, seafood, shell fish, and eggs may increase your risk of foodborne illness

| SASHIMI (7          | pcs)    |       |  |  |
|---------------------|---------|-------|--|--|
| NAME                | QIY     | PRICE |  |  |
| Ono Sashimi *       |         | 14.95 |  |  |
| Tuna *              |         | 14.95 |  |  |
| Tuna Tataki *       |         | 14.95 |  |  |
| Salmon *            |         | 14.95 |  |  |
| Yellowtail *        |         | 14.95 |  |  |
| Albacore *          | E = 4 2 | 14.95 |  |  |
| Halibut (seasonal)* |         | 14.95 |  |  |
| Octopus             |         | 14.95 |  |  |
| SASHIMI COMBO       |         |       |  |  |
| Small *             |         | 37.00 |  |  |
| Medium *            |         | 68.00 |  |  |
| Large *             |         | 89.00 |  |  |