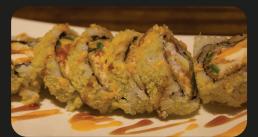

## TEMPURA ROLL

| T1.  | Spicy Tuna Tempura Roll deep fried spicy tuna roll with sweet eel sauce & spicy mayo                                           | 9.95  |
|------|--------------------------------------------------------------------------------------------------------------------------------|-------|
| T2.  | Salmon Tempura Roll<br>deep fried salmon rolled with crab, avocado &<br>cucumber                                               | 10.95 |
| Т3.  | Calamari Tempura Roll<br>deep fried calamari rolled with crab, avocado &<br>cucumber                                           | 10.95 |
| T4.  | Shrimp Tempura Roll deep fried shrimp rolled with crab, avocado & cucumber                                                     | 10.95 |
| T5.  | Shiitake Mushroom Tempura Roll deep fried shiitake rolled with avocado & cucumber                                              | 11.50 |
| Т6.  | Vegetable Tempura Roll<br>deep fried vegetables rolled with avocado &<br>cucumber                                              | 11.50 |
| T7.  | Crunch Scallop Roll deep fried scallop rolled with crab, avocado & cucumber                                                    | 14.95 |
| Т8.  | Crunch Roll shrimp tempura, cucumber with tempura crunch                                                                       | 11.50 |
| Т9.  | Crazy Boy Roll deep fried california roll with sweet eel sauce                                                                 | 10.50 |
| T10. | Las Vegas Roll deep fried assorted fish, avocado, crab, cream cheese                                                           | 11.95 |
| T11. | Hot Night Roll ** shrimp tempura & cucumber roll topped with spicy tuna masago and green onion                                 | 13.95 |
| T12. | Energy Roll<br>deep fried fresh water eel, yellowtail, yamagobo<br>& green onion roll with smelt egg                           | 13.50 |
| T13. | Soft Shell Crab Roll<br>deep fried soft shell crab rolled with crab, avoca-<br>do & cucumber & smelt egg                       | 13.50 |
| T14. | Scorpion Roll ** shrimp tempura,cucumber,topped with salmon,scallion,masago,spicy mayo, on top fo the spicy crab and eel sauce | 14.50 |
| T15. | Crunch Deluxe<br>shrimp tempura,cucumber, topped with spicy<br>crab, crunch flake and eel sauce                                | 13.50 |
|      |                                                                                                                                |       |