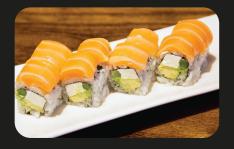

# FRESH ROLL

| F1. | Rainbow Roll ** selected assorted fish on top of a california roll                           | 14.95 |         |
|-----|----------------------------------------------------------------------------------------------|-------|---------|
| F2. | Salmon & Spicy Scallop Roll ** fresh salmon avocado on top                                   | 14.95 |         |
| F3. | Philadelphia Roll ** fresh salmon on top of cream cheese, asparagus & avocado roll           | 13.50 | F1 F2   |
| F4. | Rock & Roll ** tuna, spicy tuna, salmon, white fish, avocado & crab rolled in cucumber       | 13.95 |         |
| F5. | Palm Spring Roll ** mound of fresh tuna, tomato sauce & smelt egg on california roll         | 16.95 | F3 F7   |
| F6. | Boston Roll ** lettuce, fresh salmon, crab & avocado roll on top of the masago               | 11.95 |         |
| F7. | Shrimp Soybean Paper Roll ** shrimp, asparagus, cucumber, avocado & crab rolled in soy paper | 11.50 |         |
| F8. | Shrimp Killer ** shrimp tempura & cucumber roll topped with shrimp                           | 13.95 | F9      |
| F9. | Hawaiian Roll •• garlic albacore roll topped with seared albacore & pickled onion            | 15.95 |         |
| F10 | ). Spicy Tataki Roll ** spicy tuna roll topped with seared tuna & pickled onion              | 15.95 | F10     |
| F11 | l. Fire cracker ** spicy scallop roll topped with fresh tuna and avocado                     | 15.50 |         |
| F12 | 2. Alaska Roll ** smoked salmon, asparagus, crab stick & avocado                             | 10.95 | F11 F12 |