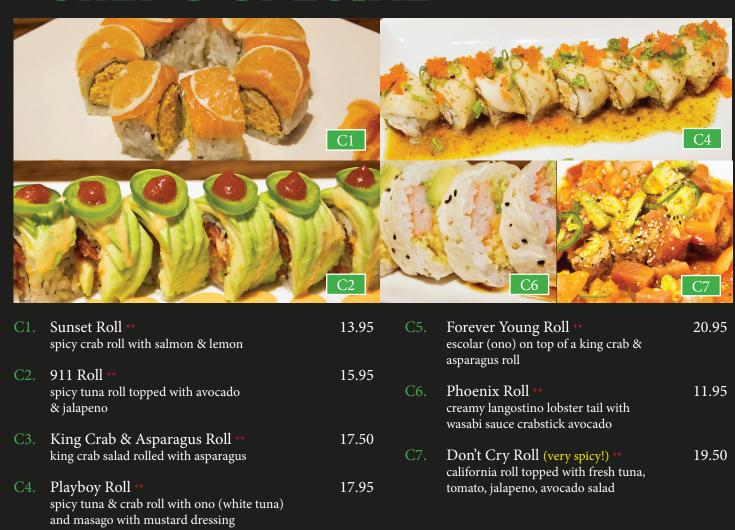

| FRESH ROLL                     |        |       |
|--------------------------------|--------|-------|
| Rainbow Roll *                 |        | 14.95 |
| Salmon & Spicy Scallop Roll *  |        | 14.95 |
| Philadelphia Roll *            |        | 13.50 |
| Palm Spring Roll *             |        | 16.95 |
| Shrimp Soybean Paper Roll      |        | 11.50 |
| Rock & Roll *                  |        | 13.95 |
| Alaska Roll                    | 7      | 10.95 |
| Boston Roll *                  |        | 11.95 |
| Shrimp Killer Roll             |        | 13.95 |
| 911 Roll *                     |        | 15.95 |
| Hawaiian Roll *                |        | 15.95 |
| King Crab Asparagus Roll       |        | 17.50 |
| Forever Young Roll *           |        | 20.95 |
| Spicy Tataki Roll *            |        | 15.95 |
| Fire Cracker Roll *            |        | 15.50 |
| Phoenix Roll *                 |        | 11.95 |
| Sunset Roll *                  |        | 13.95 |
| Don't Cry Roll *               |        | 19.50 |
| BAKED ROLL                     |        |       |
| Rattle Snake Roll              |        | 15.95 |
| Eel Special Roll               |        | 13.95 |
| Caterpillar Roll               |        | 13.95 |
| Dragon Roll                    |        | 19.50 |
| Snow Corn Roll                 |        | 13.95 |
| Baked Salmon Roll              |        | 15.00 |
| Baked Scallop Roll             |        | 18.50 |
| Baked Lobster Tail Roll        |        | 19.50 |
| Scallop Volcano Roll           |        | 18.50 |
| B-B-Q Spare Rib Roll           |        | 19.50 |
| Chicken Teriyaki Roll          |        | 12.50 |
| TEMPURA ROLL                   | A Post |       |
| Energy Roll *                  |        | 13.50 |
| Spicy Tuna Tempura Roll *      |        | 9.95  |
| Las Vegas Roll *               |        | 11.95 |
| Salmon Tempura Roll            | 4      | 10.50 |
| Calamari Tempura Roll          |        | 10.95 |
| Shrimp Tempura Roll            |        | 10.95 |
| Vegetable Tempura Roll         |        | 11.50 |
| Shiitake Mushroom Tempura Roll |        | 11.50 |
| Crunch Scallop Roll            |        | 14.95 |
| Crazy Boy Roll                 |        | 10.50 |
| Soft Shell Crab Roll           |        | 13.50 |
| Hot Night Roll *               |        | 13.95 |
| Crunch Roll                    |        | 11.50 |
| Scorpion Roll                  |        | 14.50 |
| Crunch Deluxe Roll             |        | 13.50 |