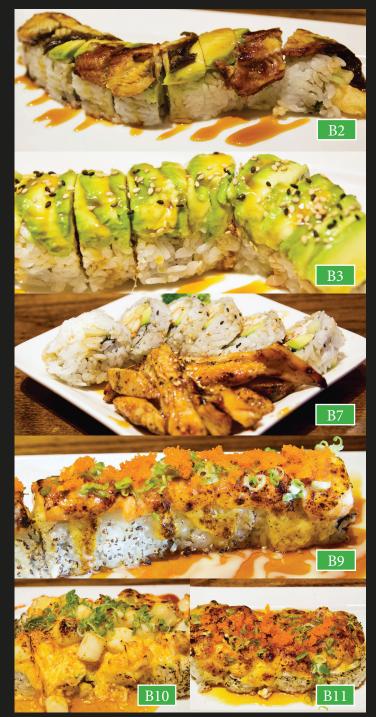

# BAKED ROLL

| B1.  | Eel Special Roll ** california roll topped with fresh water eel on top of avocado       | 13.95 |
|------|-----------------------------------------------------------------------------------------|-------|
| B2.  | Rattlesnake Roll ** shrimp tempura roll topped with fresh water eel on top of avocado   | 15.95 |
| В3.  | Caterpillar Roll ** fresh water eel & cucumber roll topped with avocado                 | 13.95 |
| B4.  | Snowcorn Roll ** crab & avocado roll topped with baked white fish                       | 13.95 |
| B5.  | Scallop Volcano Roll ** baked scallop & mushroom on california roll                     | 17.95 |
| В6.  | BBQ Spare Rib Roll ** BBQ beef rib, crab, avocado & cucumber roll                       | 18.95 |
| B7.  | Chicken Teriyaki Roll<br>chicken teriyaki, crab, avocado &<br>cucumber roll             | 12    |
| B8.  | Dragon Roll ** shrimp tempura roll topped with whole of piece eel                       | 18.95 |
| В9.  | Baked Salmon Roll<br>cream cheese, avocado, yamagobo roll topped<br>with baked salmon   | 14.50 |
| B10. | Baked Scallop Roll baked scallop with mayo & smelt egg on california roll               | 18.50 |
| B11. | Baked Lobster Tail Roll<br>creamy langostino Lobster tail mixed on a<br>california roll | 18.95 |