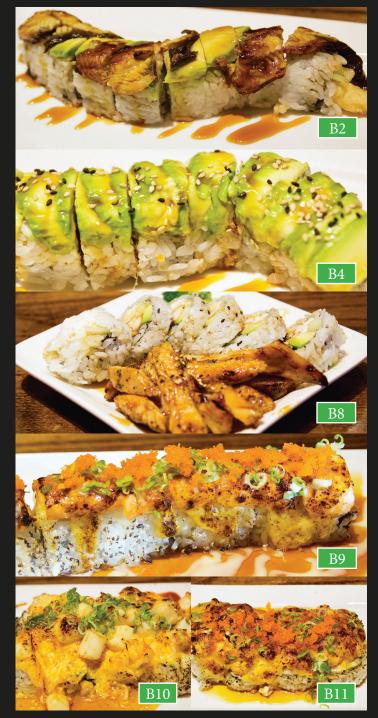

# BAKED ROLL

| B1.  | Eel Special Roll ** california roll topped with fresh water eel on top of avocado     | 13.95 |
|------|---------------------------------------------------------------------------------------|-------|
| B2.  | Rattlesnake Roll ** shrimp tempura roll topped with fresh water eel on top of avocado | 15.95 |
| В3.  | Caterpillar Roll ** fresh water eel & cucumber roll topped with avocado               | 13.95 |
| B4.  | Snowcorn Roll ** crab & avocado roll topped with baked white fish                     | 13.95 |
| B5.  | Scallop Volcano Roll ** baked scallop & mushroom on california roll                   | 17.95 |
| В6.  | BBQ Spare Rib Roll ** BBQ beef rib, crab, avocado & cucumber roll                     | 18.95 |
| B7.  | Chicken Teriyaki Roll<br>chicken teriyaki, crab, avocado &<br>cucumber roll           | 12    |
| B8.  | Dragon Roll ** shrimp tempura roll topped with whole of piece eel                     | 18.95 |
| B9.  | Baked Salmon Roll cream cheese, avocado, yamagobo roll topped with baked salmon       | 14.50 |
| B10. | Baked Scallop Roll baked scallop with mayo & smelt egg on california roll             | 14.50 |
| B11. | Baked Lobster Tail Roll<br>creamy langostino Lobster tail mixed on a                  | 18.95 |

california roll

www.yensushi.net

<sup>\*\*</sup>Items are served raw or undercooked. Consuming raw or undercooked meats, poultry, seafood, shellfish, or eggs may increase your risk of foodborne illness, especially if you have certain medical conditions. If unsure, consult your physician.