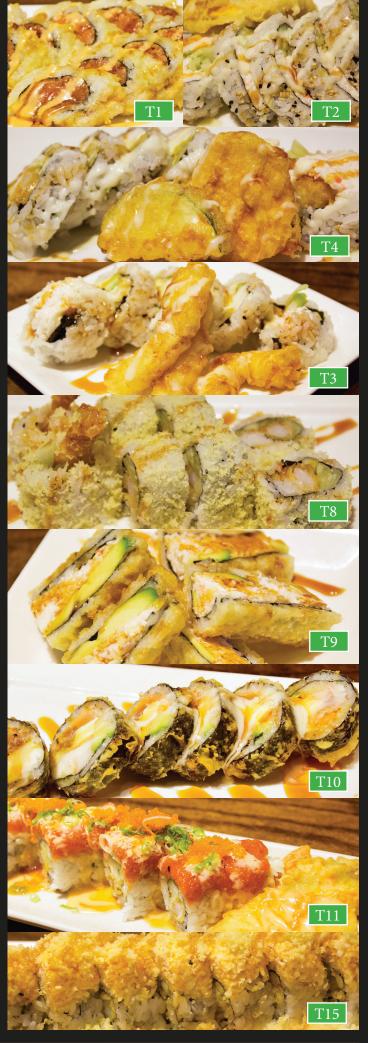

## TEMPURA ROLL

| T1.  | Spicy Tuna Tempura Roll deep fried spicy tuna roll with sweet eel sauce & spicy mayo                                           | 9.95  |
|------|--------------------------------------------------------------------------------------------------------------------------------|-------|
| T2.  | Salmon Tempura Roll<br>deep fried salmon rolled with crab, avocado &<br>cucumber                                               | 10.95 |
| Т3.  | Calamari Tempura Roll<br>deep fried calamari rolled with crab, avocado &<br>cucumber                                           | 10.95 |
| T4.  | Shrimp Tempura Roll deep fried shrimp rolled with crab, avocado & cucumber                                                     | 10.95 |
| T5.  | Shiitake Mushroom Tempura Roll deep fried shiitake rolled with avocado & cucumber                                              | 11.50 |
| Т6.  | Vegetable Tempura Roll<br>deep fried vegetables rolled with avocado &<br>cucumber                                              | 11.50 |
| T7.  | Crunch Scallop Roll deep fried scallop rolled with crab, avocado & cucumber                                                    | 14.95 |
| Т8.  | Crunch Roll shrimp tempura, cucumber with tempura crunch                                                                       | 11.50 |
| Т9.  | Crazy Boy Roll deep fried california roll with sweet eel sauce                                                                 | 10.50 |
| T10. | Las Vegas Roll deep fried assorted fish, avocado, crab, cream cheese                                                           | 11.95 |
| T11. | Hot Night Roll ** shrimp tempura & cucumber roll topped with spicy tuna masago and green onion                                 | 13.95 |
| T12. | Energy Roll<br>deep fried fresh water eel, yellowtail, yamagobo<br>& green onion roll with smelt egg                           | 13.50 |
| T13. | Soft Shell Crab Roll<br>deep fried soft shell crab rolled with crab, avoca-<br>do & cucumber & smelt egg                       | 13.50 |
| T14. | Scorpion Roll ** shrimp tempura,cucumber,topped with salmon,scallion,masago,spicy mayo, on top fo the spicy crab and eel sauce | 14.50 |
| T15. | Crunch Deluxe<br>shrimp tempura,cucumber, topped with spicy<br>crab, crunch flake and eel sauce                                | 13.50 |
|      |                                                                                                                                |       |