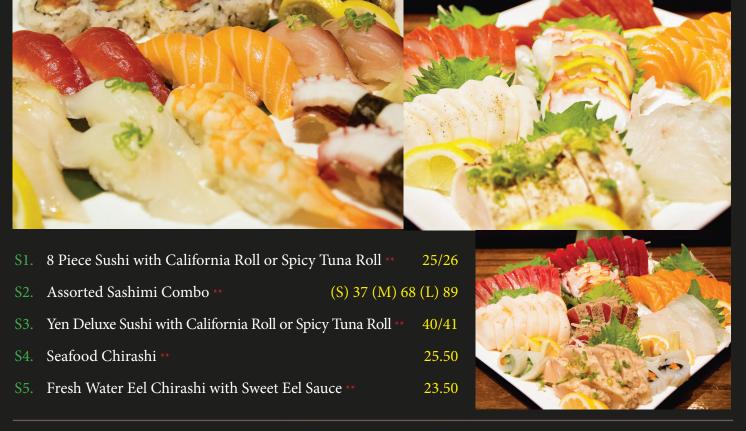

### Yen Sushi & Sake Bar

17037 N. 43rd Ave. A3 Glendale, AZ 85308 Tel. (602) 978-9022

\* Consuming raw or under cooked meat, seafood, shell fish, and eggs may increase your risk of foodborne illness

| SASHIMI (7          | pcs)    |       |  |  |
|---------------------|---------|-------|--|--|
| NAME                | QIY     | PRICE |  |  |
| Ono Sashimi *       |         | 14.95 |  |  |
| Tuna *              |         | 14.95 |  |  |
| Tuna Tataki *       |         | 14.95 |  |  |
| Salmon *            |         | 14.95 |  |  |
| Yellowtail *        |         | 14.95 |  |  |
| Albacore *          | E = 4 2 | 14.95 |  |  |
| Halibut (seasonal)* |         | 14.95 |  |  |
| Octopus             |         | 14.95 |  |  |
| SASHIMI COMBO       |         |       |  |  |
| Small *             |         | 37.00 |  |  |
| Medium *            |         | 68.00 |  |  |
| Large *             |         | 89.00 |  |  |

| foodborne illness.                                                                                                                                                                                             |              |           | Large *            |     | 89.00                                                                                |
|----------------------------------------------------------------------------------------------------------------------------------------------------------------------------------------------------------------|--------------|-----------|--------------------|-----|--------------------------------------------------------------------------------------|
|                                                                                                                                                                                                                | SUSHI        | A LA C    | CARTE (2 pcs)      |     |                                                                                      |
| NAME                                                                                                                                                                                                           | QTY          | PRICE     | NAME               | QTY | PRICE                                                                                |
| Tuna *                                                                                                                                                                                                         |              | 6.95      | Octopus            |     | 6.50                                                                                 |
| Pepper Seared Tuna*                                                                                                                                                                                            |              | 6.95      | Spicy Octopus      |     | 6.50                                                                                 |
| Smoke Salmon                                                                                                                                                                                                   |              | 6.50      | Squid *            |     | 5.95                                                                                 |
| Salmon *                                                                                                                                                                                                       |              | 6.50      | Şmelt Egg *        |     | 5.95                                                                                 |
| Pepper Salmon *                                                                                                                                                                                                |              | 6.50      | Salmon Egg *       |     | 6.95                                                                                 |
| Albacore *                                                                                                                                                                                                     |              | 6.50      | Quail Egg *        |     | 3.95                                                                                 |
| Mackerel *                                                                                                                                                                                                     |              | 5.95      | Scallop *          |     | 6.50                                                                                 |
| Yellowtail *                                                                                                                                                                                                   |              | 6.95      | Fresh Water Eel    |     | 6.95                                                                                 |
| Yellowtail Belly *                                                                                                                                                                                             |              | 7.50      | Sea Urchin *       |     | M.K                                                                                  |
| Baked Yellowtail *                                                                                                                                                                                             |              | 7.50      | Egg                |     | 4.95                                                                                 |
| Halibut *                                                                                                                                                                                                      |              | 6.95      | King Crab          |     | 9.00                                                                                 |
| White Fish *                                                                                                                                                                                                   |              | 5.95      | Shiitake Mushroom  | 7   | 5.95                                                                                 |
| Shrimp                                                                                                                                                                                                         |              | 5.50      | Inari              |     | 4.95                                                                                 |
| Sweet Shrimp *                                                                                                                                                                                                 |              | 7.95      | Ono (White Tuna) * |     | 6.50                                                                                 |
| MAKI (HAND / CUT ROLL)                                                                                                                                                                                         |              |           |                    |     |                                                                                      |
| 4 4 4 4 4 4                                                                                                                                                                                                    | ואראמונו     | (I) LANGE |                    |     |                                                                                      |
| NAME                                                                                                                                                                                                           | IVLAUXI      | (I PAI 12 |                    | QIY | PRICE                                                                                |
|                                                                                                                                                                                                                |              |           |                    | QIY | PRICE<br>9.50                                                                        |
| NAME                                                                                                                                                                                                           |              |           |                    | QIY |                                                                                      |
| NAME Crispy Rice with Spi                                                                                                                                                                                      |              |           |                    | QTY | 9.50                                                                                 |
| NAME Crispy Rice with Spi Spicy Tuna Roll *                                                                                                                                                                    |              |           |                    | QIY | 9.50<br>7.50                                                                         |
| NAME Crispy Rice with Spi Spicy Tuna Roll * Cucumber Roll                                                                                                                                                      |              |           | 1                  | QIY | 9.50<br>7.50<br>5.50                                                                 |
| Crispy Rice with Spice Spicy Tuna Roll * Cucumber Roll California Roll                                                                                                                                         |              |           |                    | QIY | 9.50<br>7.50<br>5.50<br>5.95                                                         |
| Crispy Rice with Spic<br>Spicy Tuna Roll *<br>Cucumber Roll<br>California Roll<br>Salmon Skin Roll                                                                                                             | cy Tui       |           |                    | QIY | 9.50<br>7.50<br>5.50<br>5.95<br>8.50                                                 |
| Crispy Rice with Spic Spicy Tuna Roll * Cucumber Roll California Roll Salmon Skin Roll Tuna Roll *                                                                                                             | cy Tui       |           |                    | QIY | 9.50<br>7.50<br>5.50<br>5.95<br>8.50<br>6.95                                         |
| Crispy Rice with Spice Spicy Tuna Roll * Cucumber Roll California Roll Salmon Skin Roll Tuna Roll * Tuna & Scallion Roll                                                                                       | cy Tu        |           |                    | QIY | 9.50<br>7.50<br>5.50<br>5.95<br>8.50<br>6.95<br>7.50                                 |
| Crispy Rice with Spic Spicy Tuna Roll * Cucumber Roll California Roll Salmon Skin Roll Tuna Roll * Tuna & Scallion Roll Yellowtail Scallion Roll                                                               | * oli *      |           |                    | QIY | 9.50<br>7.50<br>5.50<br>5.95<br>8.50<br>6.95<br>7.50                                 |
| Crispy Rice with Spic Spicy Tuna Roll * Cucumber Roll California Roll Salmon Skin Roll Tuna Roll * Tuna & Scallion Roll Yellowtail Scallion Roll Garlic Albacore Roll                                          | * oll * Roll | na *      |                    | QIY | 9.50<br>7.50<br>5.50<br>5.95<br>8.50<br>6.95<br>7.50<br>9.50                         |
| Crispy Rice with Spice Spicy Tuna Roll * Cucumber Roll California Roll Salmon Skin Roll Tuna Roll * Tuna & Scallion Roll Yellowtail Scallion Roll Garlic Albacore Roll Unagi & Cucumber F                      | * oll * Roll | na *      |                    | QIY | 9.50<br>7.50<br>5.50<br>5.95<br>8.50<br>6.95<br>7.50<br>9.50                         |
| Crispy Rice with Spic Spicy Tuna Roll * Cucumber Roll California Roll Salmon Skin Roll Tuna Roll * Tuna & Scallion Roll Yellowtail Scallion Roll Garlic Albacore Roll Unagi & Cucumber F Scallop Roll/ Spicy S | * oll * Roll | na *      |                    | QIY | 9.50<br>7.50<br>5.50<br>5.95<br>8.50<br>6.95<br>7.50<br>9.50<br>9.50<br>8.50         |
| Crispy Rice with Spic Spicy Tuna Roll * Cucumber Roll California Roll Salmon Skin Roll Tuna Roll * Tuna & Scallion Roll Yellowtail Scallion Roll Unagi & Cucumber F Scallop Roll/ Spicy S Avocado Roll         | * oll * Roll | na *      |                    | QIY | 9.50<br>7.50<br>5.50<br>5.95<br>8.50<br>6.95<br>7.50<br>9.50<br>9.50<br>8.50<br>6.50 |