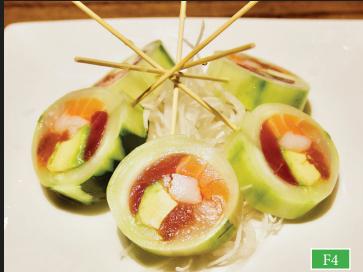

# FRESH ROLL

| F1. | Rainbow Roll ** selected assorted fish on top of a california roll                           | 14.95 |         |
|-----|----------------------------------------------------------------------------------------------|-------|---------|
| F2. | Salmon & Spicy Scallop Roll ** fresh salmon avocado on top                                   | 14.95 |         |
| F3. | Philadelphia Roll ** fresh salmon on top of cream cheese, asparagus & avocado roll           | 13.50 | F1 F2   |
| F4. | Rock & Roll ** tuna, spicy tuna, salmon, white fish, avocado & crab rolled in cucumber       | 13.95 |         |
| F5. | Palm Spring Roll ** mound of fresh tuna, tomato sauce & smelt egg on california roll         | 16.95 | F3 F7   |
| F6. | Boston Roll ** lettuce, fresh salmon, crab & avocado roll on top of the masago               | 11.95 |         |
| F7. | Shrimp Soybean Paper Roll ** shrimp, asparagus, cucumber, avocado & crab rolled in soy paper | 11.50 |         |
| F8. | Shrimp Killer ** shrimp tempura & cucumber roll topped with shrimp                           | 13.95 | F9      |
| F9. | Hawaiian Roll •• garlic albacore roll topped with seared albacore & pickled onion            | 15.95 |         |
| F10 | ). Spicy Tataki Roll ** spicy tuna roll topped with seared tuna & pickled onion              | 15.95 | F10     |
| F11 | l. Fire cracker ** spicy scallop roll topped with fresh tuna and avocado                     | 15.50 |         |
| F12 | 2. Alaska Roll ** smoked salmon, asparagus, crab stick & avocado                             | 10.95 | F11 F12 |