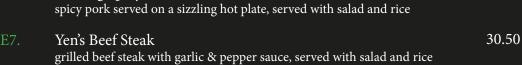

E8. Sizzling BBQ Short Rib 26.95 grilled short ribs served on a sizzling hot plate, served with salad and rice

E9. Curry Rice Chicken 12.50 / Beef 14 / Seafood 16 curry sauce with vegetables served over a bowl of a rice