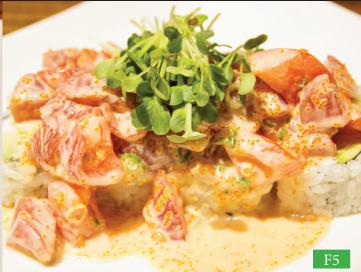

# FRESH ROLL

| F1. | Rainbow Roll ** selected assorted fish on top of a california roll                           | 14.95 |         |
|-----|----------------------------------------------------------------------------------------------|-------|---------|
| F2. | Salmon & Spicy Scallop Roll ** fresh salmon avocado on top                                   | 14.95 |         |
| F3. | Philadelphia Roll ** fresh salmon on top of cream cheese, asparagus & avocado roll           | 13.50 | F1 F2   |
| F4. | Rock & Roll ** tuna, spicy tuna, salmon, white fish, avocado & crab rolled in cucumber       | 13.95 |         |
| F5. | Palm Spring Roll ** mound of fresh tuna, tomato sauce & smelt egg on california roll         | 16.95 | F3 F7   |
| F6. | Boston Roll ** lettuce, fresh salmon, crab & avocado roll on top of the masago               | 11.95 |         |
| F7. | Shrimp Soybean Paper Roll ** shrimp, asparagus, cucumber, avocado & crab rolled in soy paper | 11.50 |         |
| F8. | Shrimp Killer ** shrimp tempura & cucumber roll topped with shrimp                           | 13.95 | F9      |
| F9. | Hawaiian Roll •• garlic albacore roll topped with seared albacore & pickled onion            | 15.95 |         |
| F10 | ). Spicy Tataki Roll ** spicy tuna roll topped with seared tuna & pickled onion              | 15.95 | F10     |
| F11 | l. Fire cracker ** spicy scallop roll topped with fresh tuna and avocado                     | 15.50 |         |
| F12 | 2. Alaska Roll ** smoked salmon, asparagus, crab stick & avocado                             | 10.95 | F11 F12 |