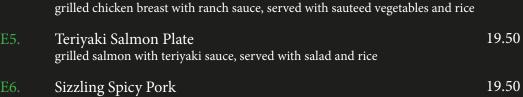

E8. Sizzling BBQ Short Rib 26.95 grilled short ribs served on a sizzling hot plate, served with salad and rice

E9. Curry Rice Chicken 12.50 / Beef 14 / Seafood 16 curry sauce with vegetables served over a bowl of a rice