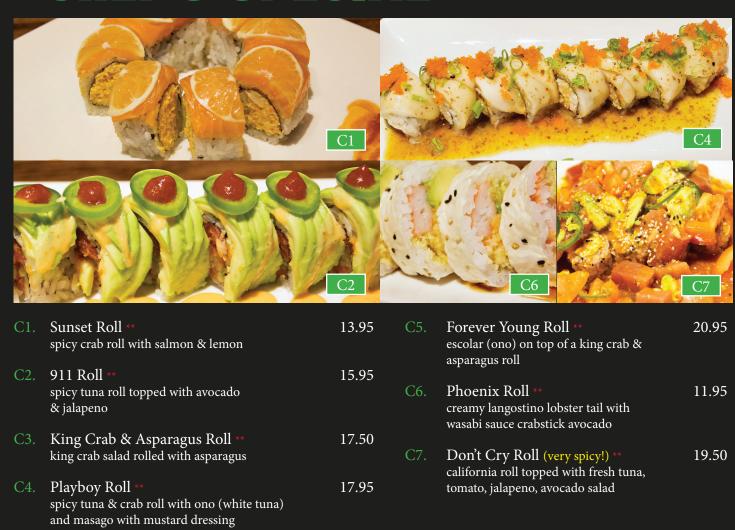

| FRESH ROLL                     |        |       |
|--------------------------------|--------|-------|
| Rainbow Roll *                 |        | 14.95 |
| Salmon & Spicy Scallop Roll *  |        | 14.95 |
| Philadelphia Roll *            |        | 13.50 |
| Palm Spring Roll *             |        | 16.95 |
| Shrimp Soybean Paper Roll      |        | 11.50 |
| Rock & Roll *                  |        | 13.95 |
| Alaska Roll                    | 4      | 10.95 |
| Boston Roll *                  |        | 11.95 |
| Shrimp Killer Roll             |        | 13.95 |
| 911 Roll *                     |        | 15.95 |
| Hawaiian Roll *                |        | 15.95 |
| King Crab Asparagus Roll       |        | 17.50 |
| Forever Young Roll *           |        | 20.95 |
| Spicy Tataki Roll *            |        | 15.95 |
| Fire Cracker Roll *            |        | 15.50 |
| Phoenix Roll *                 |        | 11.95 |
| Sunset Roll *                  |        | 13.95 |
| Don't Cry Roll *               |        | 19.50 |
| BAKED ROLL                     |        |       |
| Rattle Snake Roll              |        | 15.95 |
| Eel Special Roll               |        | 13.95 |
| Caterpillar Roll               |        | 13.95 |
| Dragon Roll                    |        | 19.50 |
| Snow Corn Roll                 |        | 13.95 |
| Baked Salmon Roll              |        | 15.00 |
| Baked Scallop Roll             |        | 18.50 |
| Baked Lobster Tail Roll        |        | 19.50 |
| Scallop Volcano Roll           |        | 18.50 |
| B-B-Q Spare Rib Roll           |        | 19.50 |
| Chicken Teriyaki Roll          |        | 12.50 |
| TEMPURA ROLL                   | A Post |       |
| Energy Roll *                  |        | 13.50 |
| Spicy Tuna Tempura Roll *      |        | 9.95  |
| Las Vegas Roll *               |        | 11.95 |
| Salmon Tempura Roll            | 4      | 10.50 |
| Calamari Tempura Roll          |        | 10.95 |
| Shrimp Tempura Roll            |        | 10.95 |
| Vegetable Tempura Roll         |        | 11.50 |
| Shiitake Mushroom Tempura Roll |        | 11.50 |
| Crunch Scallop Roll            |        | 14.95 |
| Crazy Boy Roll                 |        | 10.50 |
| Soft Shell Crab Roll           |        | 13.50 |
| Hot Night Roll *               |        | 13.95 |
| Crunch Roll                    |        | 11.50 |
| Scorpion Roll                  |        | 14.50 |
| Crunch Deluxe Roll             |        | 13.50 |